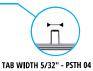

5.41 **PSTK 0204** 1 9/16"

Minimum order one pack.

| HEAD (with removable spacer tabs) Pack: 40 pcs. |           |        |
|-------------------------------------------------|-----------|--------|
| Article                                         | Tab width | \$/Pc. |
| PSTH 04                                         | 5/32"     | 1.71   |