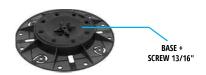

| BASE KIT (Base + Screw) Pack: 40pcs (PSTK 0202). 20 pcs (PSTK 0204) |        |        |
|---------------------------------------------------------------------|--------|--------|
| Article                                                             | Height | \$/Pc. |
| PSTK 0202                                                           | 13/16" | 4 94   |