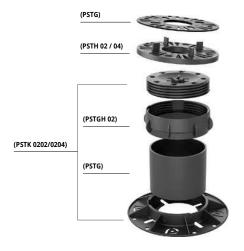

## PROSUPPORT TUBE SYSTEM

## **SELF-LEVELING HEAD**

## **FIXED HEAD**

Max height 39"

Max height 39" and max slope 5%.

anti-noise and anti-slip shim head with removable tabs screw (double face) extension ring HDPE pipe base

Simply flipping the screw component converts pedestals from fixed head to self leveling and vice versa.

| BASE KIT (Base + Screw) Pack: 40pcs (PSTK 0202). 20 pcs (PSTK 0204) |        |        |
|---------------------------------------------------------------------|--------|--------|
| Article                                                             | Height | \$/Pc. |
| PSTK 0202                                                           | 13/16" | 4 94   |

5.41 **PSTK 0204** 1 9/16"

Minimum order one pack.

| HEAD (with removable spacer tabs) Pack: 40 pcs. |           |        |
|-------------------------------------------------|-----------|--------|
| Article                                         | Tab width | \$/Pc. |
| PSTH 04                                         | 5/32"     | 1.71   |

илитит oraer one раск.

| EXTENSION RING<br>Pack: 40 pcs |         |        |
|--------------------------------|---------|--------|
| Article                        | Height  | \$/Pc. |
| PSTGH 02                       | 1 9/16" | 2.66   |
| Minimum order on               | e nack. |        |

| ANTI-NOISE AND ANTI-SLIP SHIM - RUBBER<br>Pack 120 pcs. |                |        |  |
|---------------------------------------------------------|----------------|--------|--|
| Article                                                 | H - Diam.      | \$/Pc. |  |
| PSTG                                                    | H 1/16" - Ø 6" | 1.62   |  |
|                                                         |                |        |  |