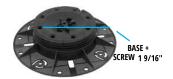

5.41 **PSTK 0204** 1 9/16"

Minimum order one pack.

| HEAD (with removable spacer tabs) Pack: 40 pcs. |           |        |
|-------------------------------------------------|-----------|--------|
| Article                                         | Tab width | \$/Pc. |
| PSTH 04                                         | 5/32"     | 1.71   |