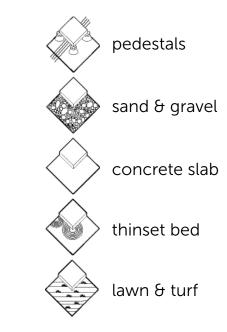

### www.archatrak.com or call 866 206 8316

## **Archatrak**

### Installation Options



## PORCELAIN PAVERS

# Texwood - Grey

Weathered grey wood look with irregular 'plank' widths, reminiscent of repurposed barnwood, vintage shiplap, ghostwood, driftwood and other aged wood materials.

High tonal variation and offbeat grain patterns for a convincing natural aesthetic refined with age.

### Color & Shade Variation:



V4 Very high shade and texture variation with random color differences



23 1/2" x 23 1/2"

#### Specifications:

| Thickness            |
|----------------------|
| Weight               |
| Packing              |
| Water Absorption     |
| Static Load (Center) |
| Slip Resistance      |
| Frost Resistance     |
|                      |

3/4" 9 lb / sq.ft 2 pcs/ctn (24" x 24") 0.15% 2050 lbf R11 (DIN51130) Resistant

### PAVERS · PEDESTALS · SITE AMENITIES