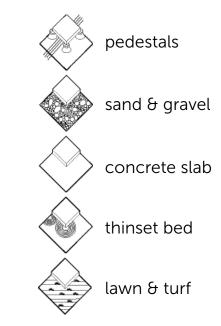

### www.archatrak.com or call 866 206 8316



### Installation Options



## PORCELAIN PAVERS

# Texwood - Brown

Walnut shell brown color with light and dark streaks typical of hickory flooring and irregular 'plank' widths.

Patterns and tones vary from paver to paver, creating the illusion of authentic wood decking.

Parquet style decking with simplified installation.

Very high shade and texture variation with random color

differences

### Color & Shade Variation:

V4



Size:



#### Specifications:

| Thickness            |
|----------------------|
| Weight               |
| Packing              |
| Water Absorption     |
| Static Load (Center) |
| Slip Resistance      |
| Frost Resistance     |
|                      |

3/4" 9 lb / sq.ft 2 pcs/ctn (24" x 24") 0.15% 2050 lbf R11 (DIN51130) Resistant

### PAVERS · PEDESTALS · SITE AMENITIES