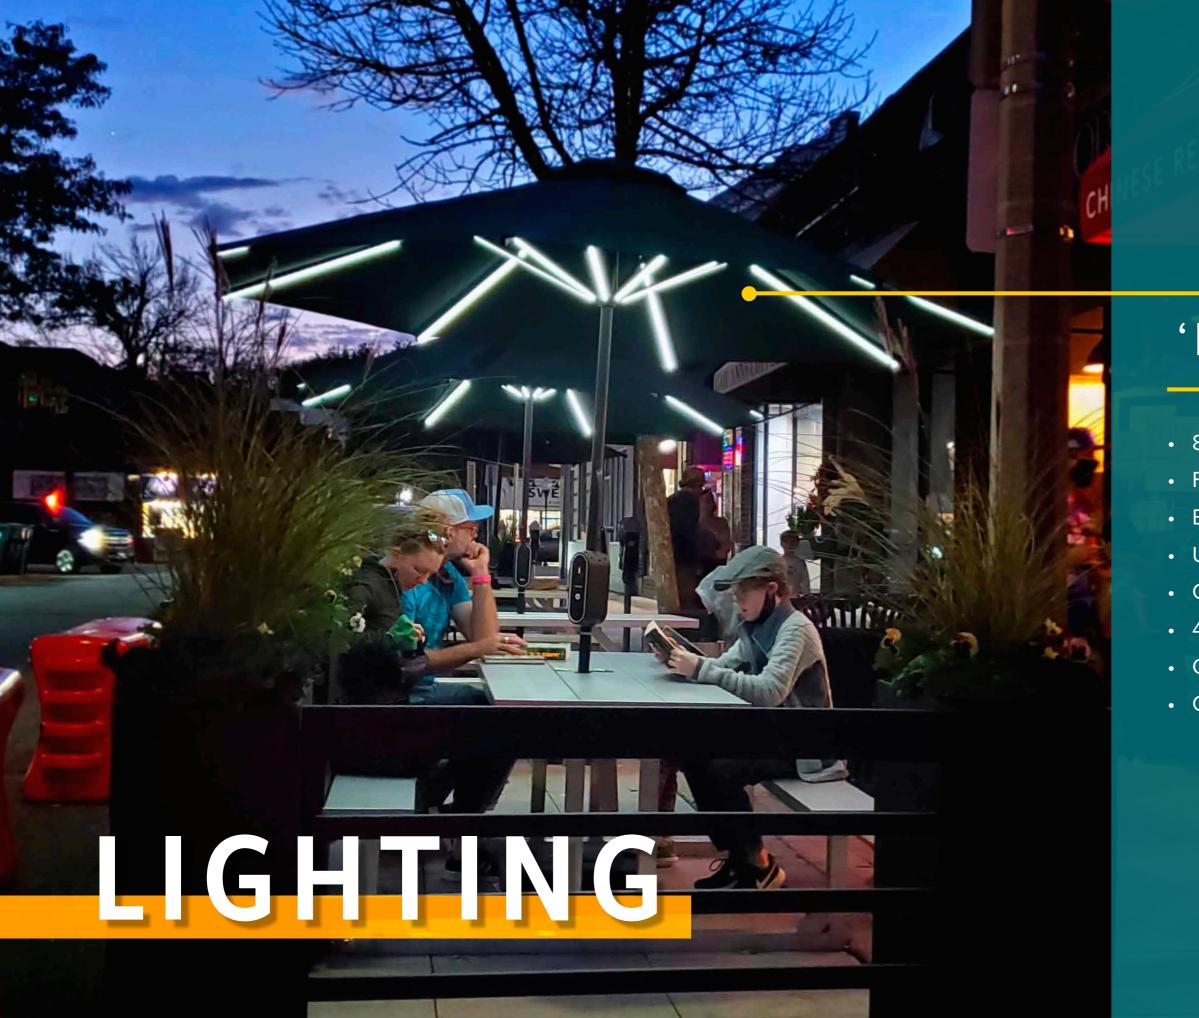

## 'Kasa' Umbrellas

8' diam. UV coated polyester canopy
Flexible solar cells integrated in canopy
Bright LED lights along spokes
Up to 10 hrs continuous night illumination
Choice of two brightness levels
4 x USB charging outlets for mobile devices
Charge indicator
Colors: Red, green or taupe