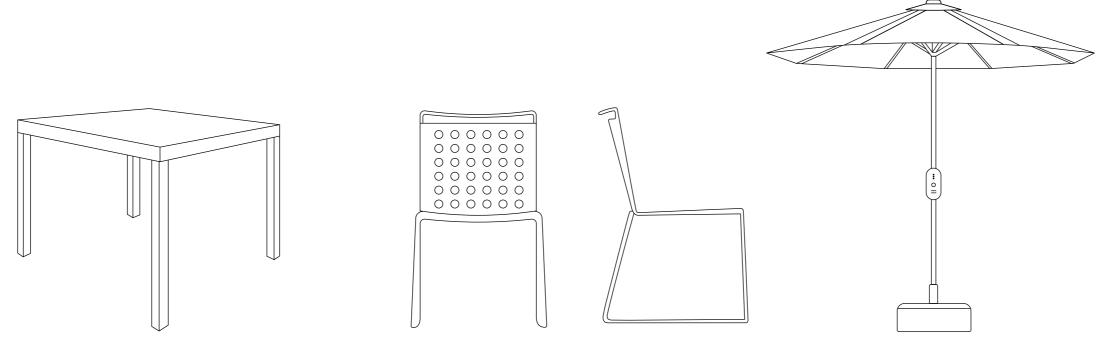

#### Archatrak SLIDE 10 of 14

Café tables

Café chairs & benches

Solar amenities

## Furniture Options

Integrated seating

## 'Busy' Chairs

A lively, lightweight and stackable range of outdoor café furniture with a solid steel frame, a powder coated aluminum seat and a whimsical polka dot pattern permitting rapid run-off of water. 'Busy' chairs are often paired with the compact, stackable 'Moon' table with a 32" x 32" or 32" x 55" table top.

## 'Kasa' Umbrellas

8' diam. UV coated polyester canopy
Flexible solar cells integrated in canopy
Bright LED lights along spokes
Up to 10 hrs continuous night illumination
Choice of two brightness levels
4 x USB charging outlets for mobile devices
Charge indicator
Colors: Red, green or taupe