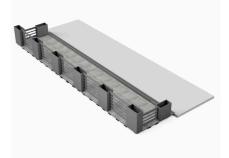

#### Archatrak SLIDE 2 of 14

StreetDeck kits include all components needed to create totally self-contained raised decks, either curbside mounted or stand alone, customizable, adaptable to most site conditions, extendable to any length and adjustable to suit diverse curbside spaces.

- Steel containment frame Integrated steel planters Railings or fence panels Porcelain paver or wood tile deck Adjustable height supports Rubber support pads Aluminum access ramps All required fixing bolts & brackets

## Components