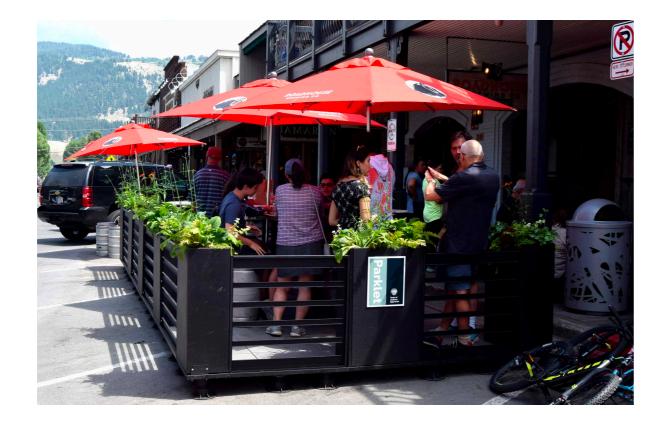

And so the concept of StreetDeck was born – a complete, self-contained curbside seating structure, supplied with planters, decking and railings in a modular, ready to assemble, kitset form, customizable and adaptable to practically any site, any surface, any condition.

Designed for either permanent or temporary installations, StreetDeck offers a simple, practical and affordable way to bring communities together, revitalize downtown areas, boost local economies and assist neighborhood restaurants.

Far from just a place to sit, Archasol solar benches can foster interpersonal interaction, provide advertising opportunities, act as a convenient recharging station for mobile devices, a place to relax or a place to meet up with friends.