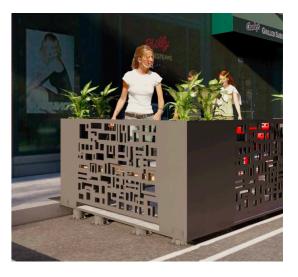

And so the concept of StreetDeck was born – a complete, self-contained curbside seating structure, supplied with planters, decking and railings in a modular, ready to assemble, kitset form, customizable and adaptable to practically any site, any surface, any condition.

Designed for either permanent or temporary installations, StreetDeck offers a simple, practical and affordable way to bring communities together, revitalize downtown areas, boost local economies and assist neighborhood restaurants.