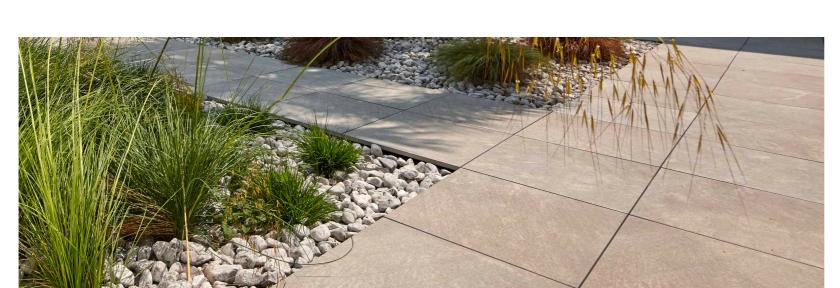

#### WOOD LOOK

Kauri

There are over 70 porcelain paver color options in the Archatrak range with styles ranging from stone, wood, terrazzo and cement looks.

Porcelain pavers are abundant in style and personality, totally fireproof, frost proof, hard wearing and stain resistant.

## Color Options

Crystal White

Coke

**Blue Stone** 

Sandalo

Cenere

Zinc

Slavonia