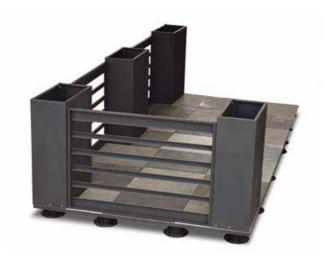

## Components

### Archatrak SLIDE 3 of 14

- Steel containment frame Integrated steel planters Railings or fence panels Porcelain paver or wood tile deck Adjustable height supports Rubber support pads Aluminum access ramps All required fixing bolts & brackets