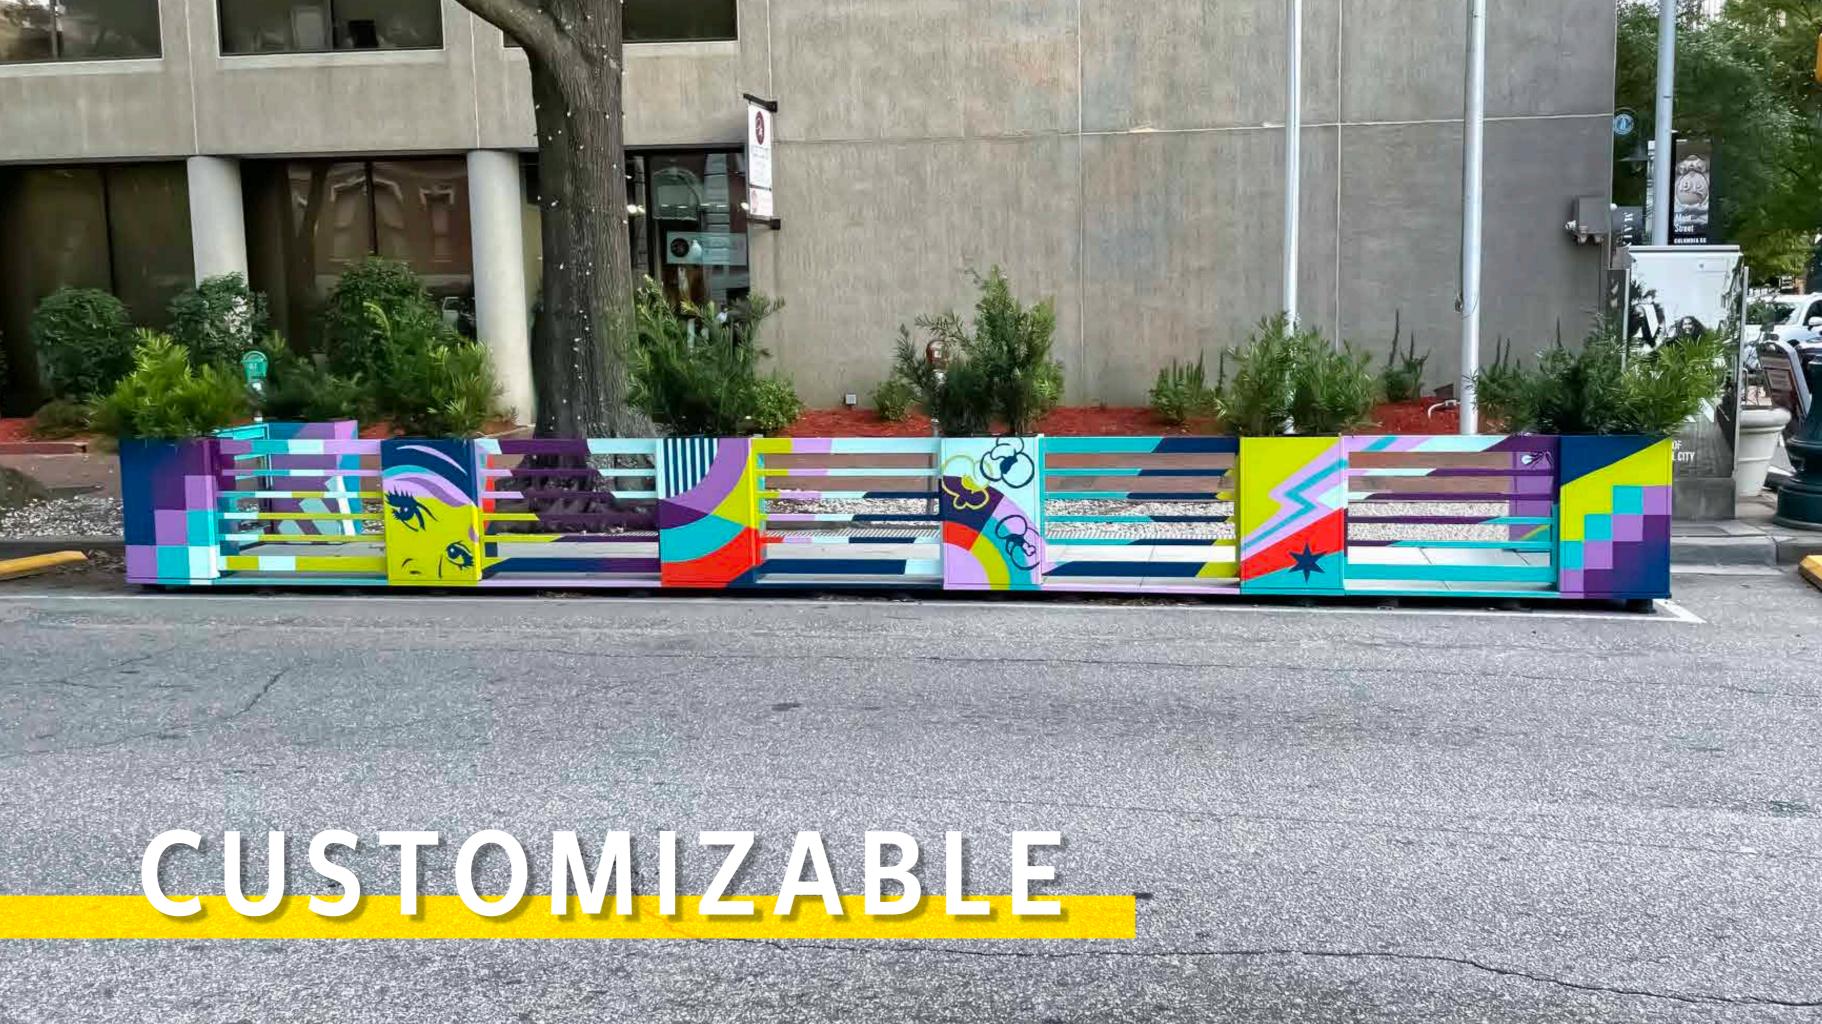

## Railing Options

Custom laser-cut design

And so the concept of StreetDeck was born – a complete, self-contained curbside seating structure, supplied with planters, decking and railings in a modular, ready to assemble, kitset form, customizable and adaptable to practically any site, any surface, any condition.