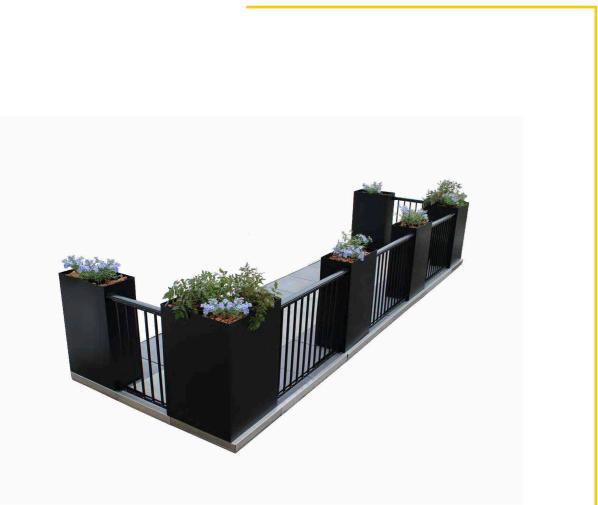

And so the concept of StreetDeck was born – a complete, self-contained curbside seating structure, supplied with planters, decking and railings in a modular, ready to assemble, kitset form, customizable and adaptable to practically any site, any surface, any condition.

Designed for either permanent or temporary installations, StreetDeck offers a simple, practical and affordable way to bring communities together, revitalize downtown areas, boost local economies and assist neighborhood restaurants.

#### Archatrak SLIDE 2 of 14

StreetDeck kits include all components needed to create totally self-contained raised decks, either curbside mounted or stand alone, customizable, adaptable to most site conditions, extendable to any length and adjustable to suit diverse curbside spaces.

- Steel containment frame Integrated steel planters Railings or fence panels Porcelain paver or wood tile deck Adjustable height supports Rubber support pads Aluminum access ramps All required fixing bolts & brackets