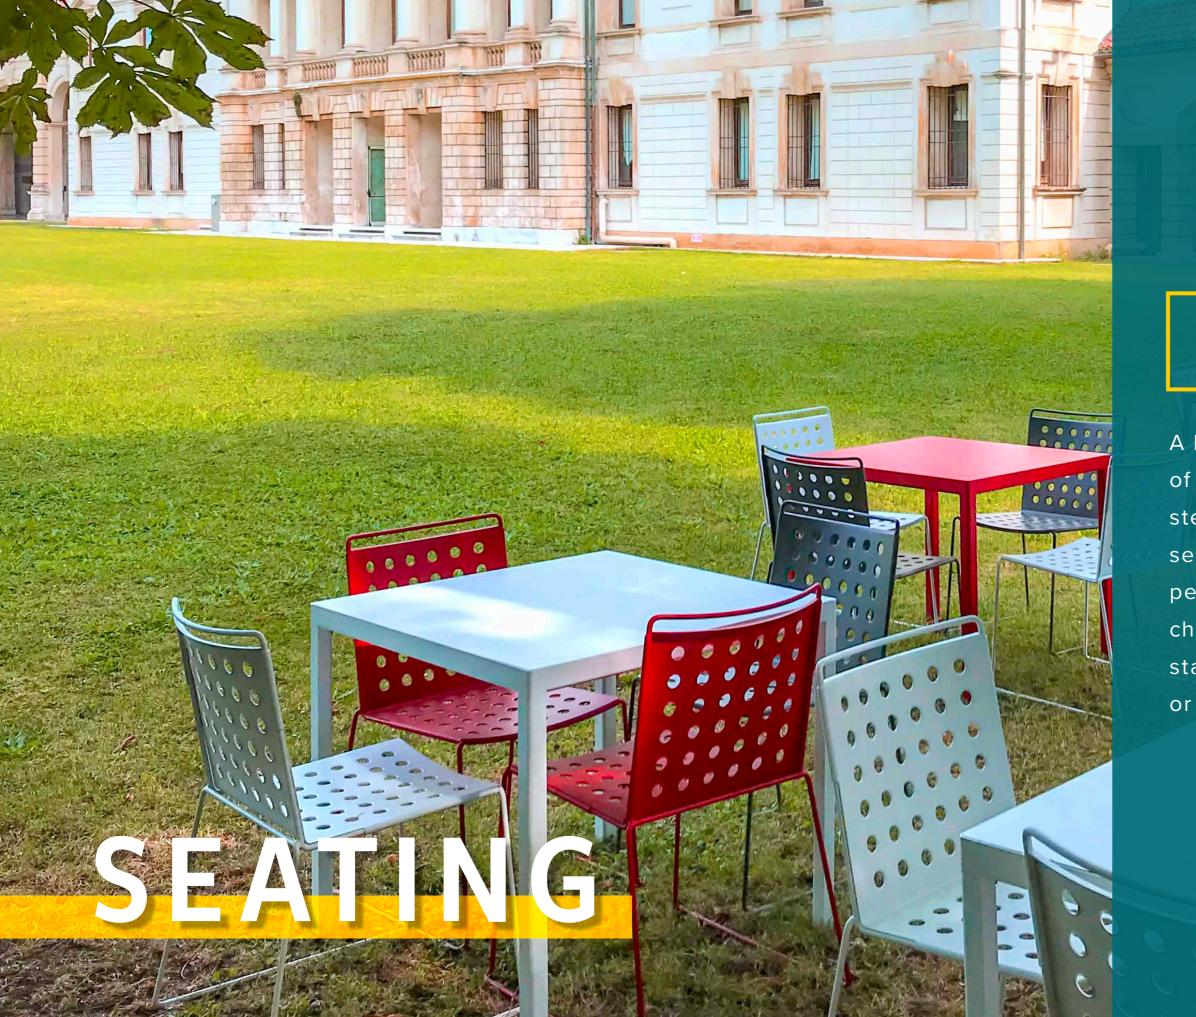

## Furniture Options

Integrated seating

## 'Busy' Chairs

A lively, lightweight and stackable range of outdoor café furniture with a solid steel frame, a powder coated aluminum seat and a whimsical polka dot pattern permitting rapid run-off of water. 'Busy' chairs are often paired with the compact, stackable 'Moon' table with a 32" x 32" or 32" x 55" table top.