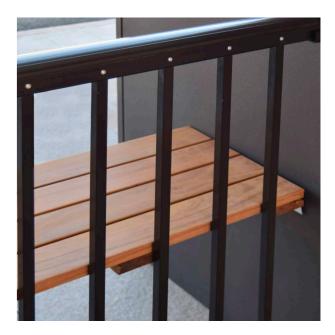

#### Archatrak SLIDE 8 of 14

Steel fence panels

Stainless steel with wires

Powder coated aluminum with vertical rails

## Railing Options

Custom laser-cut design