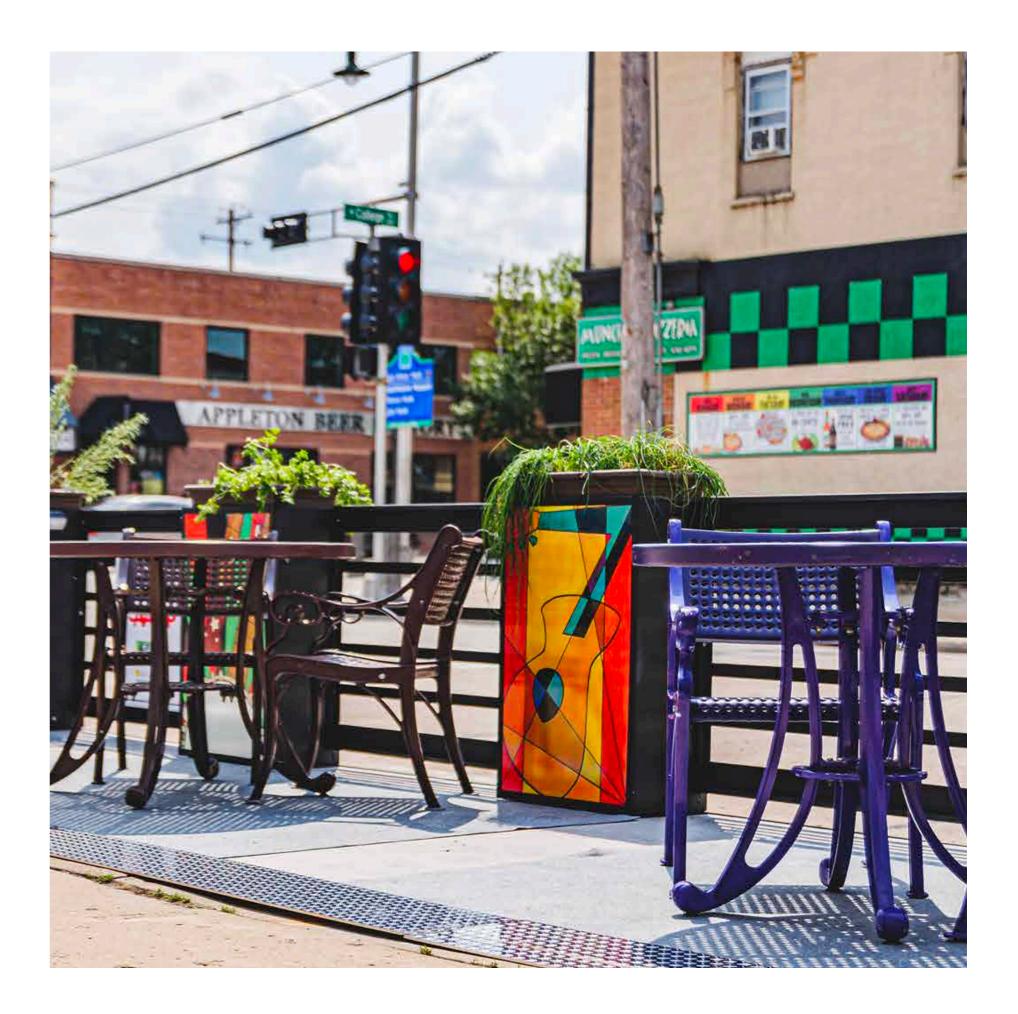

## Railing Options

Custom laser-cut design

#### WOOD LOOK

Kauri

There are over 70 porcelain paver color options in the Archatrak range with styles ranging from stone, wood, terrazzo and cement looks.

Porcelain pavers are abundant in style and personality, totally fireproof, frost proof, hard wearing and stain resistant.