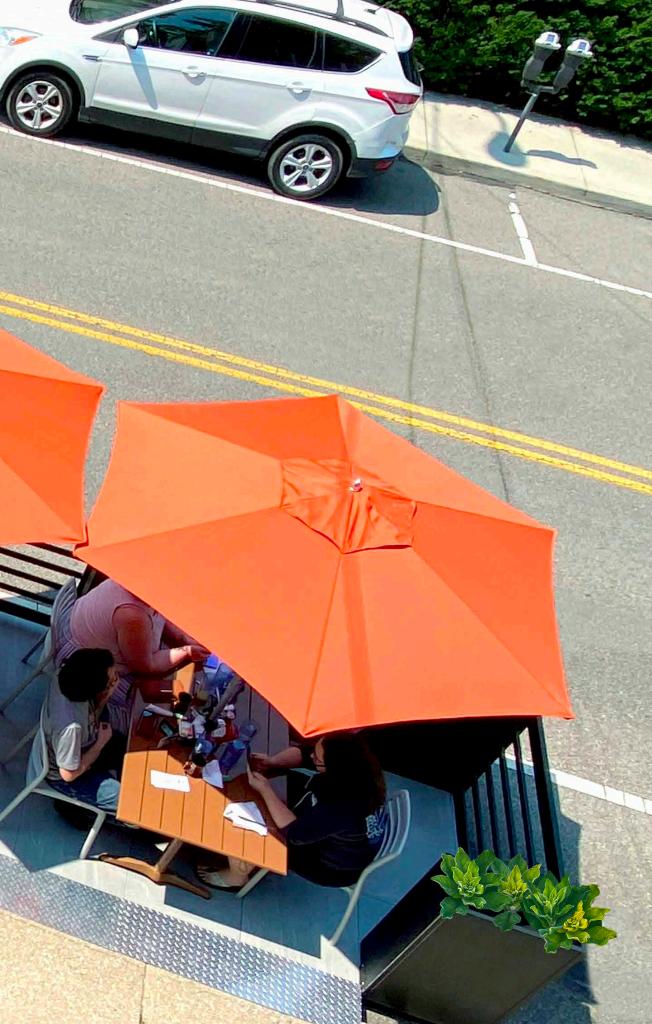

## 'Kasa' Umbrellas

8' diam. UV coated polyester canopy
Flexible solar cells integrated in canopy
Bright LED lights along spokes
Up to 10 hrs continuous night illumination
Choice of two brightness levels
4 x USB charging outlets for mobile devices
Charge indicator
Colors: Red, green or taupe

## 'Busy' Chairs

A lively, lightweight and stackable range of outdoor café furniture with a solid steel frame, a powder coated aluminum seat and a whimsical polka dot pattern permitting rapid run-off of water. 'Busy' chairs are often paired with the compact, stackable 'Moon' table with a 32" x 32" or 32" x 55" table top.