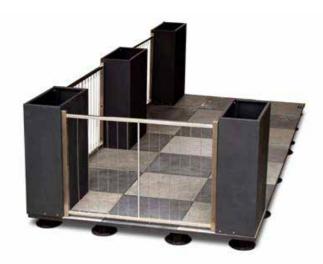

d planters                                                |

| Porcelain pavers | 24" x 24" x 3/4" thick in 70+ color options   |
|------------------|-----------------------------------------------|
| Porcelain styles | Stone, wood, terrazzo, cement and modern look |
| Wood tile option | 24" x 24" lpe hardwood tiles                  |

| Substructure        | Galvanized steel                                      |
|---------------------|-------------------------------------------------------|
| Planters & Railings | "Charcoal" powder coated galvanized steel or aluminum |
|                     | Other powder coat colors on request                   |

#### rking spaces

railings



1 Car StreetDeck



2 Car StreetDeck

## PRACTICAL







#### Archatrak SLIDE 8 of 14



Steel fence panels



Stainless steel with wires



Powder coated aluminum with vertical rails

## Railing Options



Custom laser-cut design

#### **STONE** LOOK

**Rim Rock** 

#### **CEMENT** LOOK



Cemento

#### WOOD LOOK



Kauri

There are over 70 porcelain paver color options in the Archatrak range with styles ranging from stone, wood, terrazzo and cement looks.

Porcelain pavers are abundant in style and personality, totally fireproof, frost proof, hard wearing and stain resistant.



## Color Options







Crystal White

Coke

**Blue Stone** 





Sandalo

Cenere

Zinc







Slavonia

Natur

#### Archatrak SLIDE 10 of 14



Café tables

Café chairs & benches

Solar amenities

## Furniture Options



Integrated seating



## 'Busy' Chairs

A lively, lightweight and stackable range of outdoor café f