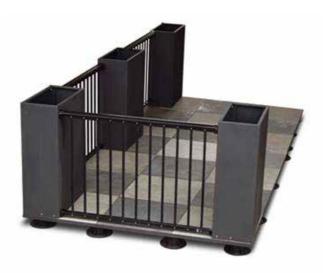

|

| Porcelain pavers | 24" x 24" x 3/4" thick in 70+ color options   |
|------------------|-----------------------------------------------|
| Porcelain styles | Stone, wood, terrazzo, cement and modern look |
| Wood tile option | 24" x 24" lpe hardwood tiles                  |

| Substructure        | Galvanized steel                                      |
|---------------------|-------------------------------------------------------|
| Planters & Railings | "Charcoal" powder coated galvanized steel or aluminum |
|                     | Other powder coat colors on request                   |

#### rking spaces

railings



1 Car StreetDeck



2 Car StreetDeck

## PRACTICAL







#### Archatrak SLIDE 8 of 14



Steel fence panels



Stainless steel with wires



Powder coated aluminum with vertical rails

## Railing Options



Custom laser-cut design

#### **STONE** LOOK

**Rim Rock** 

#### **CEMENT** LOOK



Cemento

#### WOOD LOOK



Kauri

There are over 70 porcelain paver color options in the Archatrak range with styles ranging from stone, wood, terrazzo and cement looks.

Porcelain pavers are abundant in style and personality, totally fireproof, frost proof, hard wearing and stain resistant.



## Color Options







Crystal White

Coke

**Blue Stone** 





Sandalo

Cenere

Zinc







Slavonia

Natur

#### Archatrak SLIDE 10 of 14



Café tables

Café chairs & benches

Solar amenities

## Furniture Options



Integrated seating



## 'Busy' Chairs

A lively, lightweight and stackable range of outdoor café furniture with a solid steel fr