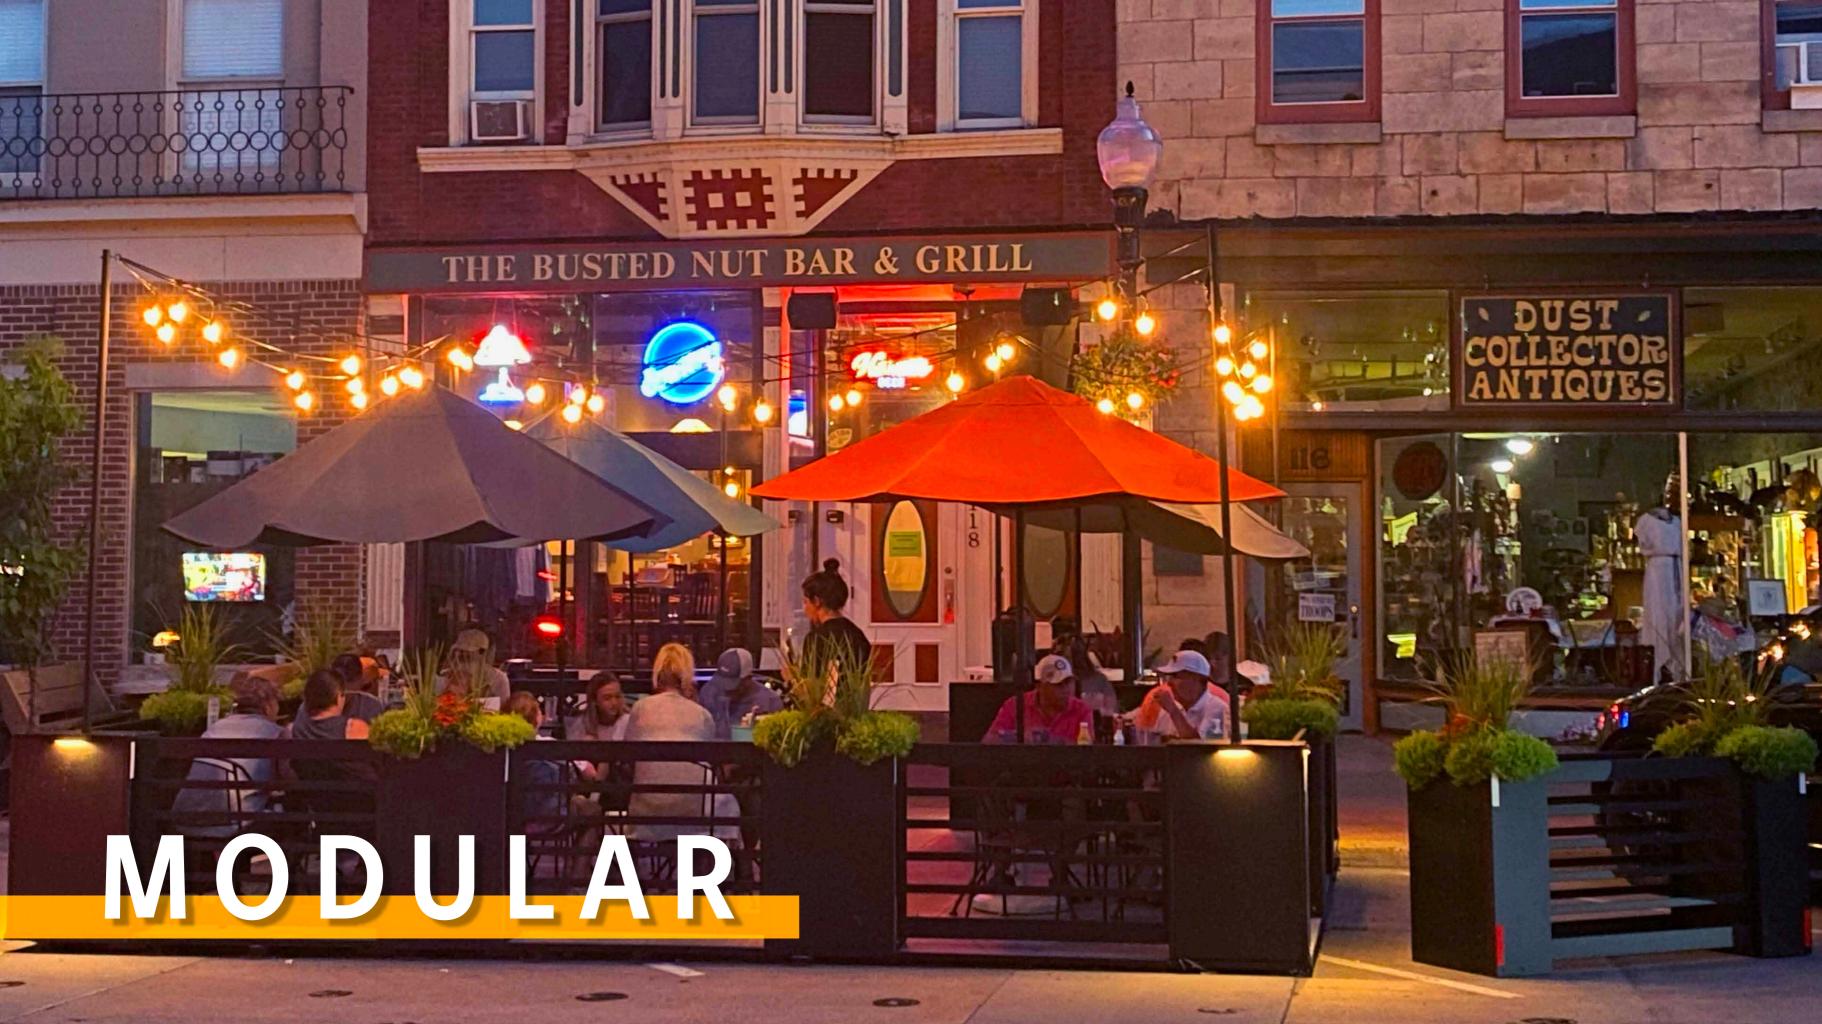

And so the concept of StreetDeck was born – a complete, self-contained curbside seating structure, supplied with planters, decking and railings in a modular, ready to assemble, kitset form, customizable and adaptable to practically any site, any surface, any condition.

Designed for either permanent or temporary installations, StreetDeck offers a simple, practical and affordable way to bring communities together, revitalize downtown areas, boost local economies and assist neighborhood restaurants.

### Benefits

- Quick to assemble
- No on-site fabrication
- Affordable
- Eliminates architectural fees
- Extendable to any length
- Completely self-contained
- Pre-cut modular components
- 70+ color options for deck pavers
- ADA accessible
- Customizable
- Simple to disassemble and store
- Adjusts to sloping substrates
- Unimpeded under deck drainage
- Easy to maintain