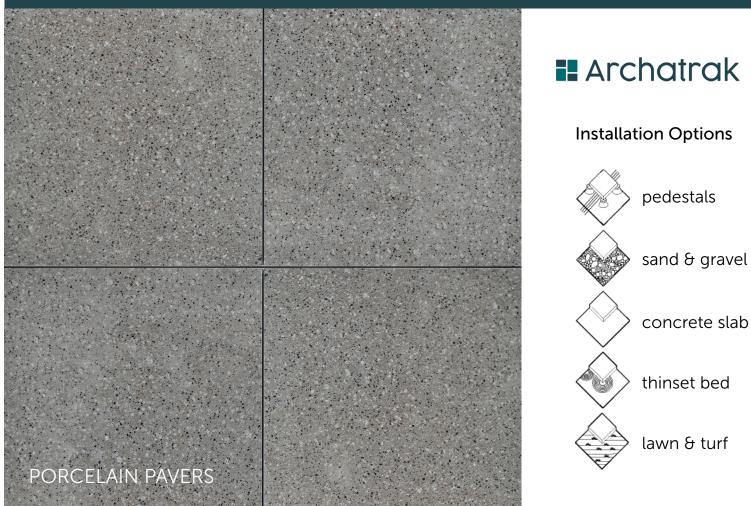

## Terrazzo - Grey Black

Mid grey base color with a slight brown undertone peppered with irregular shaped flecks of black and grey and the occasional brown fleck, simulating the stone chips used in manufacturing traditional cement based terrazzo flooring.

Individual pavers display relatively small color and tonal variation.

Lightly textured, anti-slip surface.