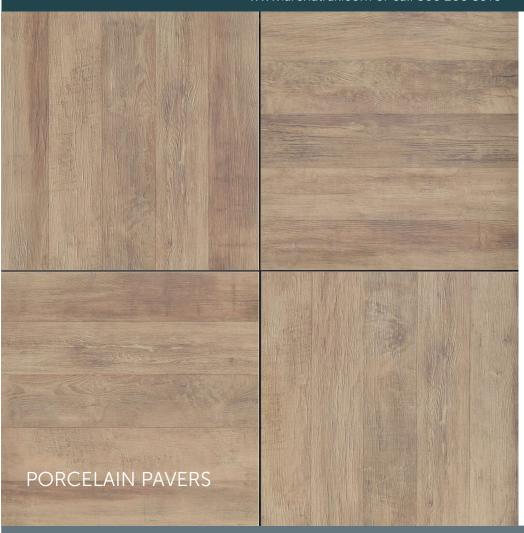

## **LEATHERWOOD**

Light brown with simulated wood grain, knots and other random features emulating the appearance of natural wood planks joined side by side. More orange toned than Kronos Oak. Features and depth of color of individual 'boards' can vary quite significantly.

Color & Shade Variation:

V3 High shade & texture variation

Size:

23 1/2" x 23 1/2"

Thickness: 3/4"

Weight: 9 lb/sq.ft.

Packing: 2 pcs/ctn (24"x24")

Water absorption: 0.10% Static load (center) 1800lbf

Slip resistance R11 (DIN51130)

Frost resistance: resistant